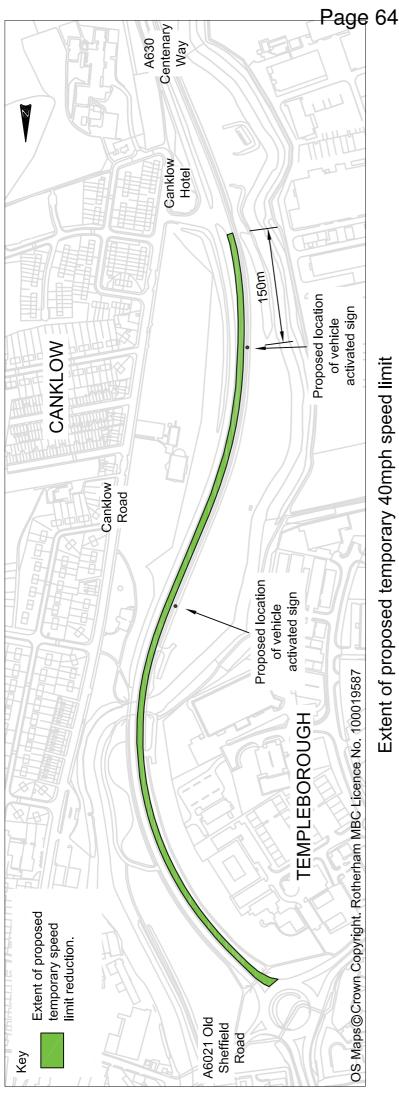

- to consider proposed highway improvement.
- 12. A630 Centenary Way, Canklow Temporary Safety Measures. (report attached) (Pages 61 64)

Ken Wheat, Transportation Unit Manager, to report.

- to report results of an investigation into temporary road safety measures.
- 13. Rotherham Economic Regeneration Fund. (report attached) (Pages 65 69) Greg Lindley, Partnership Implementation Officer/Chris Majer, Programmes Officer, to report.
  - to request funding for flood alleviation scheme Phase 1.
- 14. Town Centre Spaces Policy Review General Policy (report attached) (Pages 70 76)