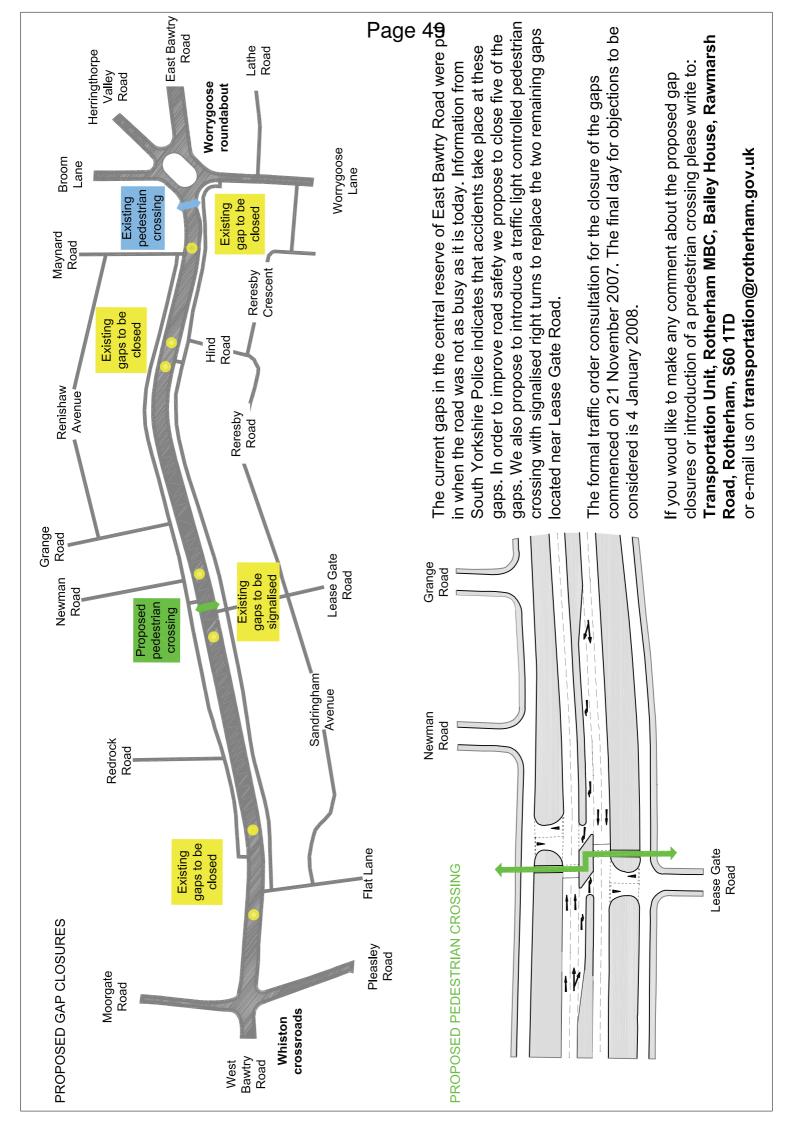

- to approve the review of the Major Schemes Business Case.
- 8. Front Street/Well Lane, Treeton (Pages 41 43)

Ken Wheat, Transportation Unit Manager, to report.

- to consider proposed junction alteration.
- 9. A631 East Bawtry Road Proposed gap closures and traffic signal controlled pedestrian crossing. (report attached) (Pages 44 49)

Ken Wheat, Transportation Unit Manager, to report.

- to consider objections received to the Traffic Regulation Order.

10. Local Transport Plan Capital Programme 2008/2009. (report attached) (Pages 50 - 57)