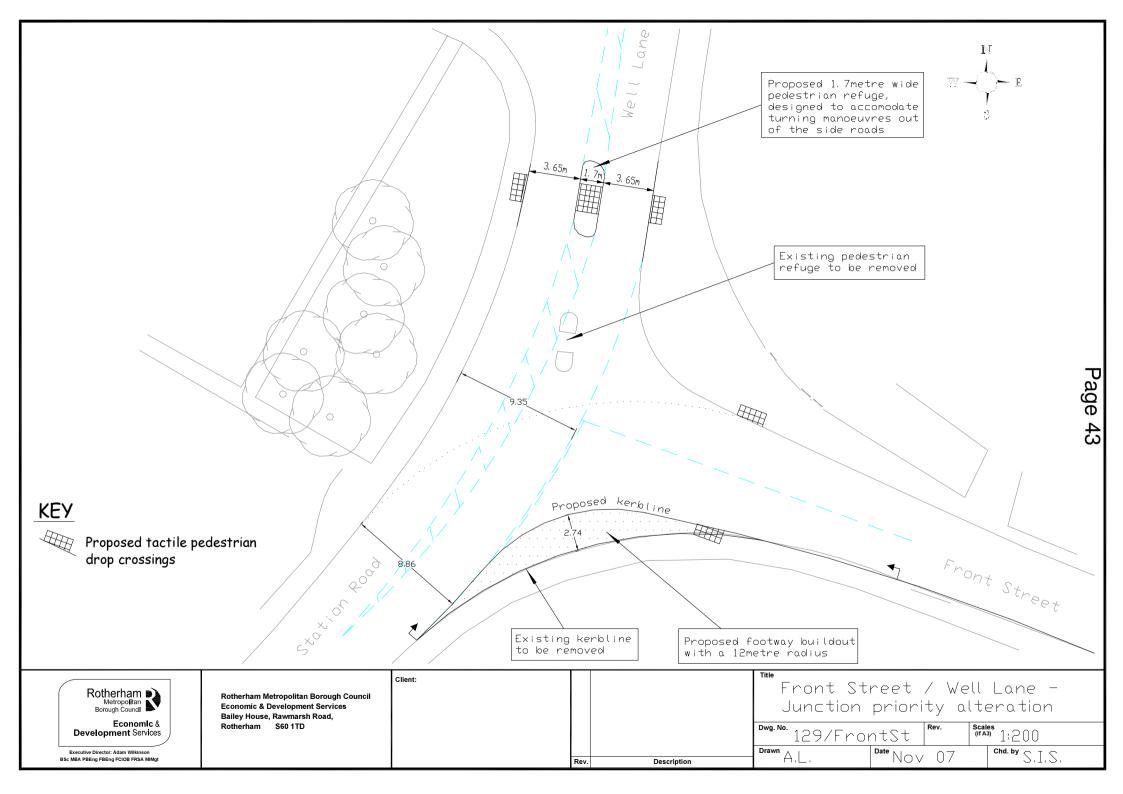

- to approve the review of the Major Schemes Business Case.
- 8. Front Street/Well Lane, Treeton (Pages 41 43)

Ken Wheat, Transportation Unit Manager, to report.

- to consider proposed junction alteration.
- 9. A631 East Bawtry Road Proposed gap closures and traffic signal controlled pedestrian crossing. (report attached) (Pages 44 49)