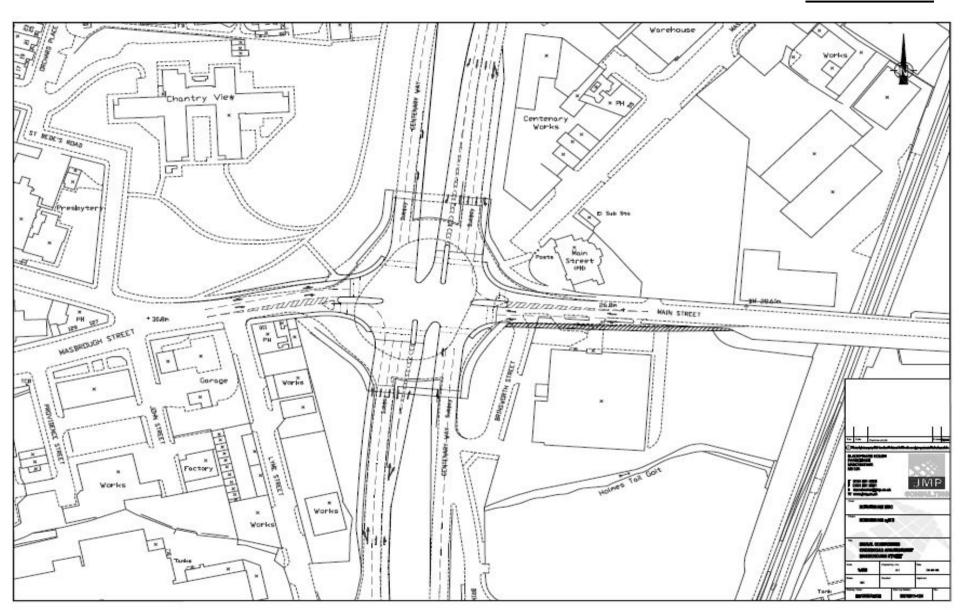

Dave James, LTP Manager, to report.

- to consider a proposed programme of works.
- 11. A630 Centenary Way/Main Street Junction Improvement. (report attached) (Pages 58 60)

Ken Wheat, Transportation Unit Manager, to report.