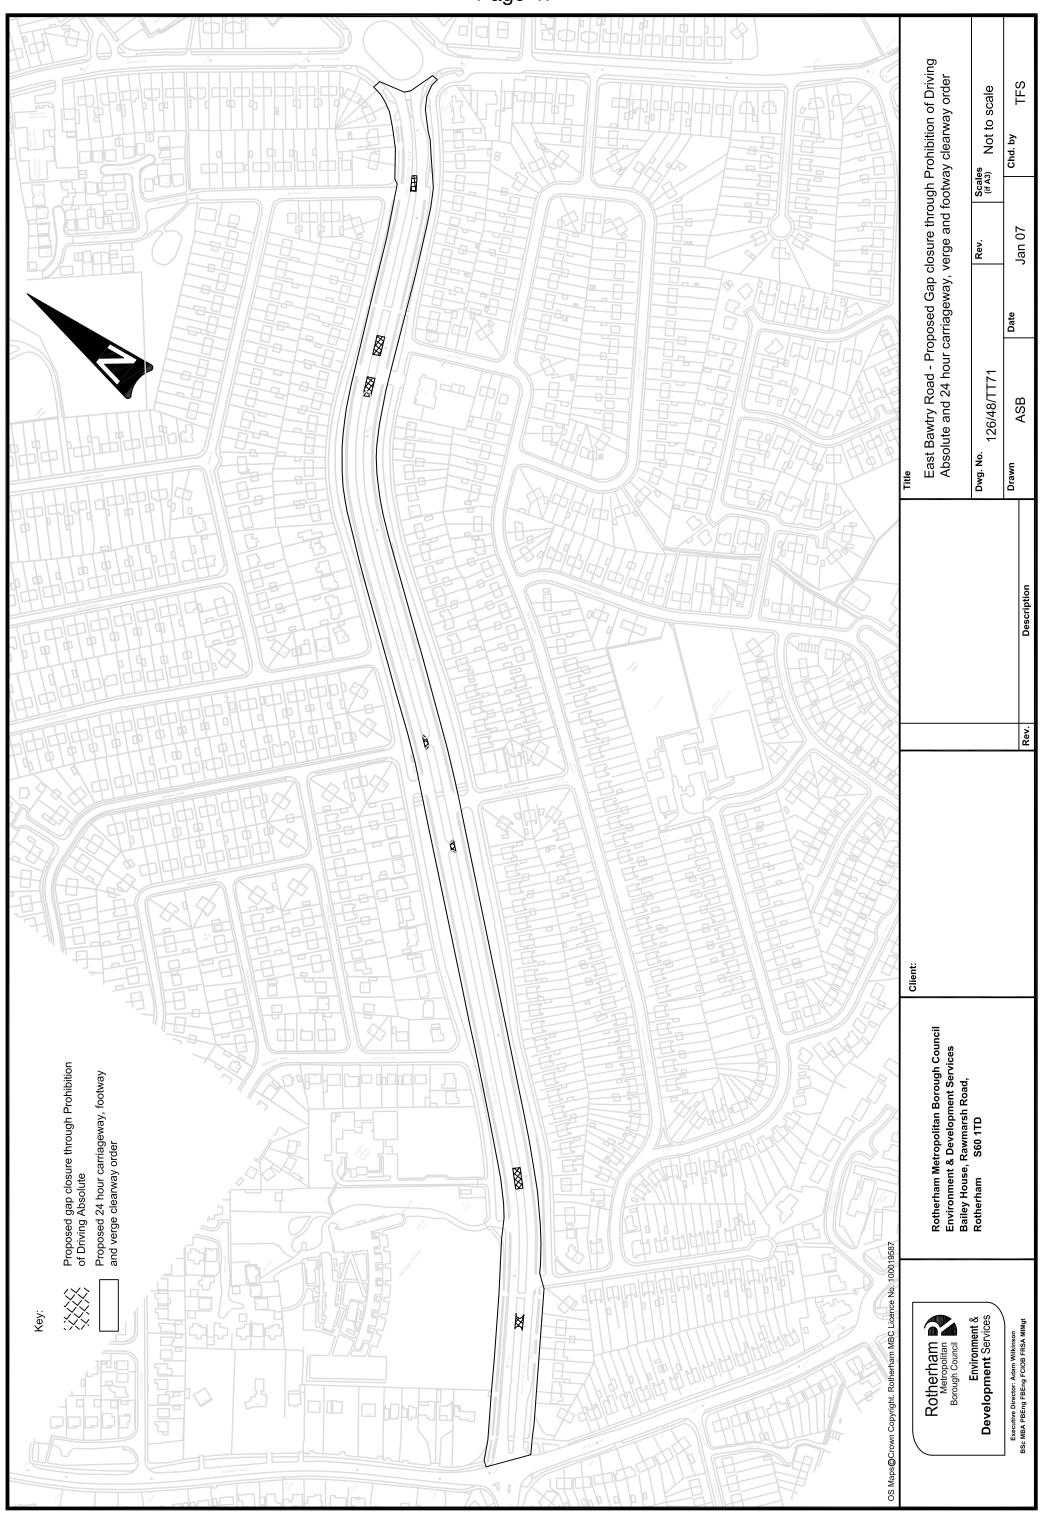

- to approve the review of the Major Schemes Business Case.
- 8. Front Street/Well Lane, Treeton (Pages 41 43)

Ken Wheat, Transportation Unit Manager, to report.

- to consider proposed junction alteration.
- 9. A631 East Bawtry Road Proposed gap closures and traffic signal controlled pedestrian crossing. (report attached) (Pages 44 49)

Ken Wheat, Transportation Unit Manager, to report.

- to consider objections received to the Traffic Regulation Order.

10. Local Transport Plan Capital Programme 2008/2009. (report attached) (Pages 50 - 57)