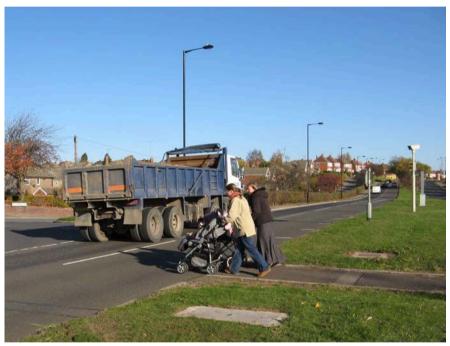

- to approve the review of the Major Schemes Business Case.
- 8. Front Street/Well Lane, Treeton (Pages 41 43)

Ken Wheat, Transportation Unit Manager, to report.

- to consider proposed junction alteration.
- 9. A631 East Bawtry Road Proposed gap closures and traffic signal controlled pedestrian crossing. (report attached) (Pages 44 49)

Ken Wheat, Transportation Unit Manager, to report.

- to consider objections received to the Traffic Regulation Order.

10. Local Transport Plan Capital Programme 2008/2009. (report attached) (Pages 50 - 57)