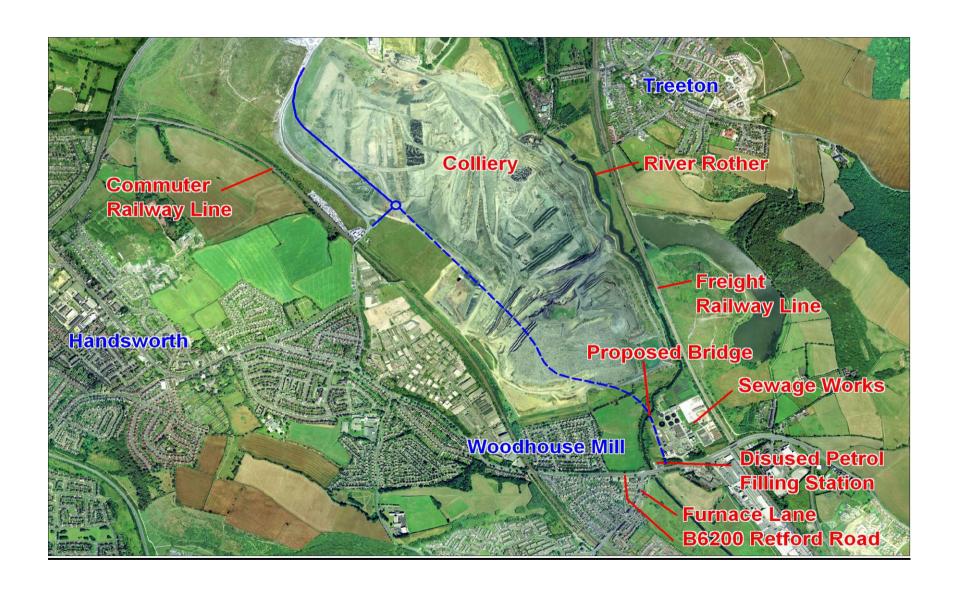

ks and Uncertainties

The implementation of the Waverley Link Road Major Scheme is dependent on continuing financial support from the Department for Transport and securing the required planning permission and confirmation of Orders through statutory processes.

### 10. Policy and Performance Agenda Implications

The project accord with the aims and objectives of LTP2 as it will assist in the improved management of traffic, offer road safety benefits and support regeneration initiatives.

### 11. Background Papers and Consultation

Waverley Link Road – Transport Major Scheme Business Case Report South Yorkshire Local Transport Plan 2006-2011

Contact Name: Tony Sarjeant, Principal Transportation Officer, Planning

and Transportation Service, extension 2958,

tony.sarjeant@rotherham.gov.uk



### **ROTHERHAM BOROUGH COUNCIL - REPORT TO MEMBERS**

| 1. | Meeting:     | Economic and Development Services Matters                                                   |
|----|--------------|---------------------------------------------------------------------------------------------|
| 2. | Date:        | 17 March 2008                                                                               |
| 3. | Title:       | Front Street / Well Lane, Treeton – Proposed junction alteration; Ward 11, Rother Vale Ward |
| 4. | Directorate: | Environment and Development Services                                                        |

### 5. Summary

To inform Cabinet Member of a proposal to alter the junction priority and layout of Front Street / Well Lane, Treeton, as part of the section 278