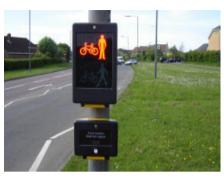

- to approve the review of the Major Schemes Business Case.
- 8. Front Street/Well Lane, Treeton (Pages 41 43)

Ken Wheat, Transportation Unit Manager, to report.

- to consider proposed junction alteration.
- 9. A631 East Bawtry Road Proposed gap closures and traffic signal controlled pedestrian crossing. (report attached) (Pages 44 49)

Ken Wheat, Transportation Unit Manager, to report.

- to consider objections received to the Traffic Regulation Order.

10. Local Transport Plan Capital Programme 2008/2009. (report attached) (Pages 50 - 57)